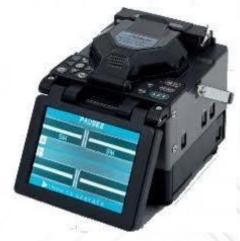

### Tools

Beside competence human resource, we also completed our activities with adequate tools to get the highest quality work delivery.

With our regularly maintenance system, all the tools could keep its quality to deliver the accurate measurement

# **Tools**

| Installation | Cable Laser                       | Stamper                  | Optical Splicer         |  |
|--------------|-----------------------------------|--------------------------|-------------------------|--|
| Tools and    | Cable Block (Roller Cable)        | Cable Coring Tool        | Optical Cutter          |  |
| Equipments   | Cable Bender & Roll Back Loop     | Jacket Stripping Tools   | Fiber Tang              |  |
|              | Lay-up stick & Raising Tools      | Dielectric Removal Tools | Tool Set (Spanner Keys) |  |
|              | Cable Grip & Swivel               | Cable Core Cutter        | Stairs                  |  |
|              | Cable Spacer & Cutter             | Tool Set (Spanner Keys)  | Safety Belt             |  |
|              | Cable Positioner & Pusher         | Flame Torch              | Knife Blade             |  |
|              | Cable Caddy (Reel Buck)           |                          |                         |  |
| Measurement  | Optical Power Level               | Cable Modem Measurement  | Fault Locater           |  |
|              | OTDR                              | Signal Level Meter       | GPS                     |  |
|              | Avo Meter (Multimeter)            | Splicer                  | Power Meter             |  |
|              | Grounding Meter (Earthing Tester) |                          |                         |  |
|              |                                   |                          |                         |  |