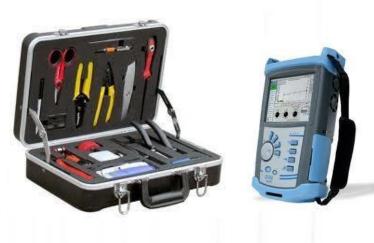

### Tools

Beside competence human resource, we also completed our activities with adequate tools to get the highest quality work delivery.

With our regularly maintenance system, all the tools could keep its quality to deliver the accurate measurement

# **Tools**

| Installation | Cable Laser                       | Stamper                  | Optical Splicer         |  |
|--------------|-----------------------------------|--------------------------|-------------------------|--|
| Tools and    | Cable Block (Roller Cable)        | Cable Coring Tool        | Optical Cutter          |  |
| Equipments   | Cable Bender & Roll Back Loop     | Jacket Stripping Tools   | Fiber Tang              |  |
|              | Lay-up stick & Raising Tools      | Dielectric Removal Tools | Tool Set (Spanner Keys) |  |
|              | Cable Grip & Swivel               | Cable Core Cutter        | Stairs                  |  |
|              | Cable Spacer & Cutter             | Tool Set (Spanner Keys)  | Safety Belt             |  |
|              | Cable Positioner & Pusher         | Flame Torch              | Knife Blade             |  |
|              | Cable Caddy (Reel Buck)           |                          |                         |  |
| Measurement  | Optical Power Level               | Cable Modem Measurement  | Fault Locater           |  |
|              | OTDR                              | Signal Level Meter       | GPS                     |  |
|              | Avo Meter (Multimeter)            | Splicer                  | Power Meter             |  |
|              | Grounding Meter (Earthing Tester) |                          |                         |  |
|              |                                   |                          |                         |  |